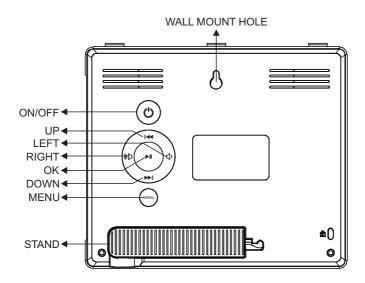

## DAY CLOCK USER INSTRUCTIONS

Making Adjustments: Press the MENU button to display the on screen menu: Please Note: Changes can only be made to the line when highlighted in brackets and underlined. Use the UP or DOWN button to highlight the line to apply changes. Use the LEFT or RIGHT buttons to underline the text for adjustment. When underlined, use the UP or DOWN button to make changes required.

## Line 1, - Set Time:

Press **LEFT** or RIGHT buttons to underline the hour  $<\underline{07}$ : 10 > change the hour by using UP or DOWN buttons. Then press the LEFT or RIGHT buttons to highlight the minutes < 07 :  $\underline{10}$  >Using the UP or DOWN buttons to adjust (Press Menu to close)

- Line 2, Set Date: Select preferred Date Mode on Line 4 before adjustments. Press buttons LEFT or RIGHT to highlight the Day: <17 12 2010 > or <12 17 2010 > use UP or DOWN button to adjust. Changing Month / Year when underlined. (Press MENU to close).
- Line 3, Time Mode: 12 hr or 24 hr
  Select the preferred mode by using the LEFT or RIGHT buttons. (Press MENU to close)
- Line 4, Date Mode: < Day Month Year > or < Month Day- Year >
  Select preferred Mode pressing LEFT or RIGHT buttons. (Press MENU to close)
- **Line 5, Language:** Select preferred language to display by using LEFT or RIGHT buttons. (Press MENU to close)

The following setting is for UI 2.

- **Line 6, Morning Time Set:** Select by using the LEFT or RIGHT buttons. (Press MENU to close
- **Line 7, Afternoon Time Set:** Select by using the LEFT or RIGHT buttons. (Press MENU to close)
- **Line 8, Evening Time Set:** Select by using the LEFT or RIGHT buttons. (Press MENU to close)
- **Line 9, Night Time Set:** Select by using the LEFT or RIGHT buttons. (Press MENU to close)