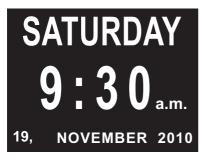

UI 1 displays the day, time, date, month and year with no abbreviation UI 2 displays "Now it's "  $\,$ 

Press button OK to switch between UI 1 and UI 2.

UI1 UI2