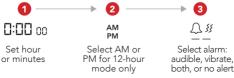

## ALARM MODE SETTINGS

Press SET button for 3 seconds to begin modifying settings.

Alarm mode: The Alarm mode can be set in 12- or 24 hour time formats. Set alert to activate alarm. Alert can be set to audible, vibrate, both, or no alert.