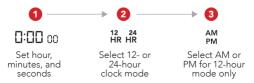

## **STEP 3:** ADJUST WATCH MODE

- 1 Press SET for 3 seconds to start.
- 2 The first setting will start to flash.
- 3 Press (+) and (-) to adjust time <u>or</u> to toggle between setting options.
- Press NEXT to continue or SET to confirm and exit.

Alarm mode: The Alarm mode can be set in 12- or 24 hour time formats. Set alert to activate alarm. Alert can be set to audible, vibrate, both, or no alert.

# **STEP 2:** SELECT WATCH MODE

Time Timer Watch has 3 modes:

Press the **MODE** button on the upper right to toggle between modes.

Clock mode: The Clock mode displays time of day using both a traditional analog clock face and a digital numeric display. If a Time Timer is running or an Alarm has been set, a unique icon displays on the right side of the watch face. Time can be viewed in 12- or 24-hour format.