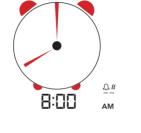

# **STEP 2:** SELECT WATCH MODE

Time Timer Watch has 3 modes:

Press the **MODE** button on the upper right to toggle between modes.

Clock mode: The Clock mode displays time of day using both a traditional analog clock face and a digital numeric display. If a Time Timer is running or an Alarm has been set, a unique icon displays on the right side of the watch face. Time can be viewed in 12- or 24-hour format.

Clock mode