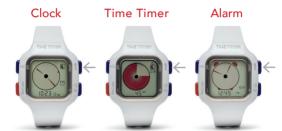

# **STEP 2:** SELECT WATCH MODE

Time Timer Watch has 3 modes:

Press the **MODE** button on the upper right to toggle between modes.

Clock mode: The Clock mode displays time of day using both a traditional analog clock face and a digital numeric display. If a Time Timer is running or an Alarm has been set, a unique icon displays on the right side of the watch face. Time can be viewed in 12- or 24-hour format.

Time Timer mode: The Time Timer mode includes two options: 1) Original 60-minute Timer Disk or 2) Custom Timer Disk. The Custom Disk Timer allows the disk to be scaled to represent any duration from 1 minute to 99 hours. A numeric display of time remaining is shown below the red disk. Alert can be set to audible, vibrate, both, or no alert.

Alarm mode: The Alarm mode can be set in 12- or 24 hour time formats. Set alert to activate alarm. Alert can be set to audible, vibrate, both, or no alert.