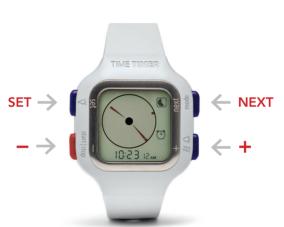

## **STEP 3:** ADJUST WATCH MODE

- 1 Press SET for 3 seconds to start.
- 2 The first setting will start to flash.
- 3 Press (+) and (-) to adjust time <u>or</u> to toggle between setting options.
- Press NEXT to continue or SET to confirm and exit.

A time-out will occur after 20 seconds of inactivity. Press **SET** for 3 seconds to restart.