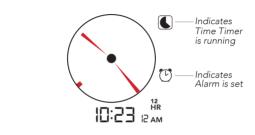

# **STEP 2:** SELECT WATCH MODE

Time Timer Watch has 3 modes:

Press the **MODE** button on the upper right to toggle between modes.

Clock mode: The Clock mode displays time of day using both a traditional analog clock face and a digital numeric display. If a Time Timer is running or an Alarm has been set, a unique icon displays on the right side of the watch face. Time can be viewed in 12- or 24-hour format.

## SETTINGS KEY

Indicates alarm is set Audible alarm **{**{ Vibrate alarm  $\int \int$ Audible + vibrate alarm No alert (silent) alarm 60-minute timer, up to 60 minutes Custom timer, up to 99:59 minutes Repeat timer One-time timer