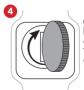

# **STEP 1:** INSERT BATTERY

OPEN battery cover with a coin, turn counterclockwise

CLOSE battery cover, turn clockwise