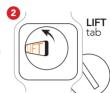

# **STEP 1:** INSERT BATTERY

OPEN battery cover with a coin, turn counterclockwise

CLOSE battery cover, turn clockwise