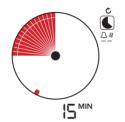

Time Timer mode: The Time Timer mode includes two options: 1) Original 60-minute Timer Disk or 2) Custom Timer Disk. The Custom Disk Timer allows the disk to be scaled to represent any duration from 1 minute to 99 hours. A numeric display of time remaining is shown below the red disk. Alert can be set to audible, vibrate, both, or no alert.

#### What are the watch default settings?

Clock - active state (12hr)

Timer - 15 minute (Original 60-minute Timer Disk)

Alarm - 8:00 AM (no alert)

What is the battery life? The expected life of the battery is approximately eight months, based on typical use. If the watch is used to time a short duration (or left running) on the repeat function with vibrating alert, then the battery life will be significantly shorter due to the higher battery requirements for vibration. If a spontaneous watch reset to original factory settings occurs, there is no backlight or a dim display, please replace the battery.