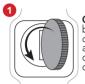

# **STEP 1:** INSERT BATTERY

OPEN battery cover with a coin, turn counterclockwise

CLOSE battery cover, turn clockwise