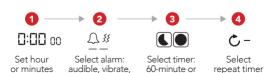

#### TIMER MODE SETTINGS

Press SET button for 3 seconds to begin modifying settings.

custom timer

or one-time

both, or no alert

Time Timer mode: The Time Timer mode includes two options: 1) Original 60-minute Timer Disk or 2) Custom Timer Disk. The Custom Disk Timer allows the disk to be scaled to represent any duration from 1 minute to 99 hours. A numeric display of time remaining is shown below the red disk. Alert can be set to audible, vibrate, both, or no alert.