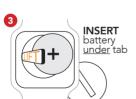

# **STEP 1:** INSERT BATTERY

OPEN battery cover with a coin, turn counterclockwise

CLOSE battery cover, turn clockwise