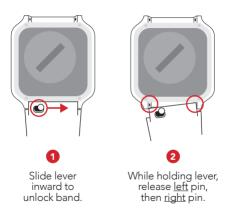

## mode

Toggles between 3 watch modes: Clock, Time Timer, Alarm

Press any button to silence alarm.



Toggles between 4 alarm options in Time Timer and Alarm mode: audible, vibrate, audible + vibrate, no alert

## SETTINGS KEY

Indicates alarm is set Audible alarm **{**{ Vibrate alarm  $\int \int$ Audible + vibrate alarm No alert (silent) alarm 60-minute timer, up to 60 minutes Custom timer, up to 99:59 minutes Repeat timer One-time timer

Clock mode

#### CLOCK MODE SETTINGS

Press SET button for 3 seconds to begin modifying settings.





#### TIMER MODE SETTINGS

Press SET button for 3 seconds to begin modifying settings.





custom timer

or one-time

both, or no alert

## ALARM MODE SETTINGS

Press SET button for 3 seconds to begin modifying settings.





## **BAND REMOVAL**



Follow steps in reverse to replace a band.

#### **COMMON QUESTIONS**

**Is watch water resistant?** Watch is water resistant as long as buttons are not pressed while wet. Recommended to keep away from saltwater exposure.

How do I set a repeat feature? In Time Timer mode only, follow step 4 and select the repeat timer option: C

Why do my settings time-out? A time-out will occur after 20 seconds of inactivity. Press **SET** for 3 seconds to restart.

#### What are the watch default settings?

Clock - active state (12hr)

Timer - 15 minute (Original 60-minute Timer Disk)

Alarm - 8:00 AM (no alert)

What is the battery life? The expected life of the battery is approximately eight months, based on typical use. If the watch is used to time a short duration (or left running) on the repeat f