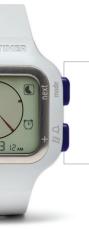

# **STEP 1:** INSERT BATTERY

OPEN battery cover with a coin, turn counterclockwise

CLOSE battery cover, turn clockwise

# **STEP 2:** SELECT WATCH MODE

Time Timer Watch has 3 modes:

Press the **MODE** button on the upper right to toggle between modes.

Clock mode: The Clock mode displays time of day using both a traditional analog clock face and a digital numeric display. If a Time Timer is running or an Alarm has been set, a unique icon displays on the right side of the watch face. Time can be viewed in 12- or 24-hour format.

## **STEP 3:** ADJUST WATCH MODE

- 1 Press SET for 3 seconds to start.
- 2 The first setting will start to flash.
- 3 Press (+) and (-) to adjust time <u>or</u> to toggle between setting options.
- Press NEXT to continue or SET to confirm and exit.